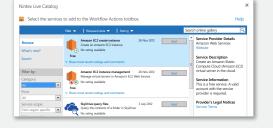

# CONNECT NINTEX WORKFLOW FOR SHAREPOINT TO OFFICE 365 AND CLOUD SERVICES Nintex Live extends Nintex Workflow for SharePoint to connect SharePoint to Office 365 and a

potentially infinite number of cloud-based services such as <u>Yammer</u>, Twitter, Bing, and business and government information services. Using Nintex Live, organizations can build hybrid on-premise and cloud solutions within SharePoint. For more information, visit <u>www.nintex.com/live</u>