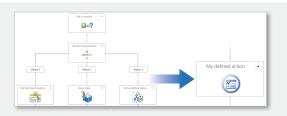

## EXTEND & CUSTOMIZE

- Create "User Defined Actions" using the workflow designer
- Export workflows to Visual Studio

WORKELOW FORMS MADE FASY

A wide range of third-party add-ons, extensions and connectors are available
from our global partner network