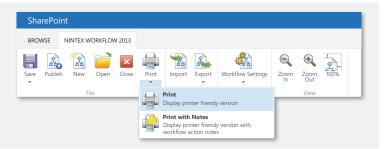

## ADDITIONAL FEATURES

- Exclusive LazyApproval<sup>®</sup> system, respond to requests in real language, even when mobile and without SharePoint portal access
- Ad hoc delegation of workflow tasks to users, directly or scheduled
- Scheduled and timed workflows for repeated processes
- Rich workflow notifications using email, instant messenger and SMS
- Process diagram annotation and print view
- Customizable toolbox with search and resize