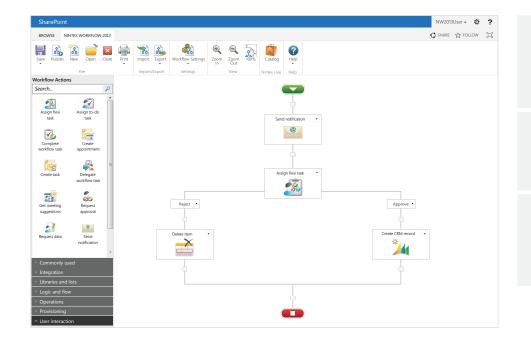

#### Drag, Drop and You're Done

Empower all SharePoint users to automate their own processes in minutes through an intuitive, easy-to-use, browser-based drag-and-drop workflow designer.

# Automate Business Processes in SharePoint Quickly & Easily

Nintex Workflow for SharePoint adds a drag-and-drop workflow designer, connectivity and advanced features to the Microsoft SharePoint platform. Business users and IT Professionals alike are empowered to quickly and easily automate business processes, from a simple leave approval request to complex integration across external applications, cloud services and data sources.