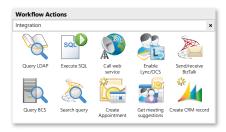

# CONNECT WITH OTHER SYSTEMS

- Provision users in Active Directory, Exchange Server, Office Communications server and Microsoft Lync server
- Read and write data from Microsoft Dynamics CRM
- Easily access data and processes from line of business and external systems using web services, SQL, LDAP, XML, BizTalk and other common middleware and open interfaces