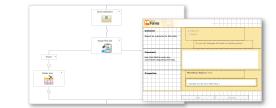

Combine Nintex Forms with Nintex Workflow for SharePoint to transform workflows into rich business applications. Nintex Forms automatically generates the required elements

for Nintex Workflow for SharePoint forms, and allows workflow variables to be used as form data. For more information on Nintex Forms, go to <u>www.nintex.com/forms</u>